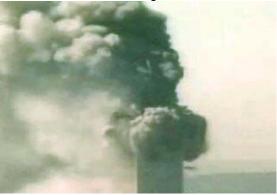

- 2. You will see just below the big cloud of debris a similar puff of explosive debris exiting the building several floors below what is about to collapse. If you have a video of that days events you can see numerous instances of these detonations.
- 3. In short the planes did NOT bring down the buildings explosives did. PYROTECH 101, is now over.
- 4. Dry eyes, say a prayer for victims, their families and our country. Michael Treis mftreis3@yahoo.com