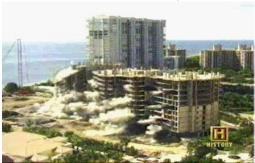

## Greetings, Welcome to PYROTECH 101,

This is a picture of a controlled demolition of a building. The white puffs of what appear to be "smoke" are actually explosive debris generated by explosive shaped charges cutting the main structure of the building. These blown in sequence removes these critical supports in such an order to cause the building to fall in on itself.